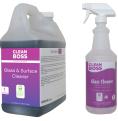

#### Clean Cleaner BioBased Glass & Mirror Cleaner Concentrate

Biobased, non-streaking glass and mirror cleaner.

High Flow: 1:64 Low Flow: 1:32

4x1/2 gallon / 4x1.9 litre

6/case empty RTU spray bottles