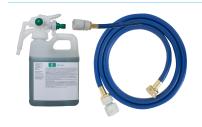

#### **Quick Disconnect** & Hose

### Safety

- Connect quick disconnect and hose for fast, mobile usage anywhere water is available
- o Closed package, safe system
- New insert and tips in every bottle
- Simply depress handle to dispense solution