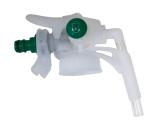

# Dispensing made easy

- Locking switch for continual fill of mop buckets or autoscrubbers
- Easily slides to activate spray bottle (1 gpm) or mop bucket/ autoscrubber fill (3.5 gpm)
- Easily screws onto any CleanBoss bottle for quick use

#### **EASY TO USE:**

Screw dispenser onto CleanBoss bottles, connect water supply, slide knob for bottle or bucket fill, and press down handle.