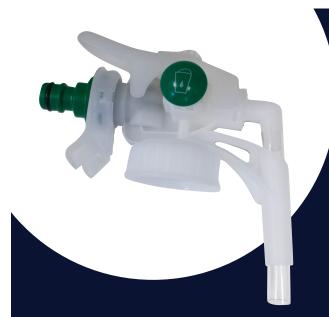

# Dispensing made easy

- Locking switch for continual fill of mop buckets or autoscrubbers
- Easily slides to activate spray bottle (1 gpm) or mop bucket/ autoscrubber fill (3.5 gpm)
- Easily screws onto any CleanBoss bottle for quick use

#### **EASY TO USE:**

Screw dispenser onto CleanBoss bottles, connect water supply, slide knob for bottle or bucket fill, and press down handle.

### Safety

- Connect quick disconnect and hose for fast, mobile usage anywhere water is available
- o Closed package, safe system
- New insert and tips in every bottle
- Simply depress handle to dispense solution