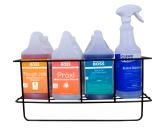

se empty RTU spray bottles







#### Clean Cleaner Enzyme Powered Heavy Duty Cleaner & Degreaser Concentrate

Biobased cleaner and degreaser for removing difficult greasy soils from hard surfaces.

High Flow: 1:32 Low Flow: 1:16

4x1/2 gallon / 4x1.9 litre

6/case empty RTU spray bottles





#### Clean Cleaner BioBased Glass & Mirror Cleaner Concentrate

Biobased, non-streaking glass and mirror cleaner.

High Flow: 1:64 Low Flow: 1:32

4x1/2 gallon / 4x1.9 litre

6/case empty RTU spray bottles









#### Clean Cleaner Fresh Pine **Odor Eliminator Concentrate**

Liquid odor neutralizer. Leaves the air clean and pleasant smelling with fresh pine fragrance.

High Flow: 1:32 Low Flow: 1:32

4x1/2 gallon / 4x1.9 litre

6/case empty RTU spray bottles





#### **Quick Disconnect** & Hose



#### **Wall Rack** Holds up to 4 bottles



#### CleanBoss Mobile Dispenser



#### Wall Chart & **Training Cards**